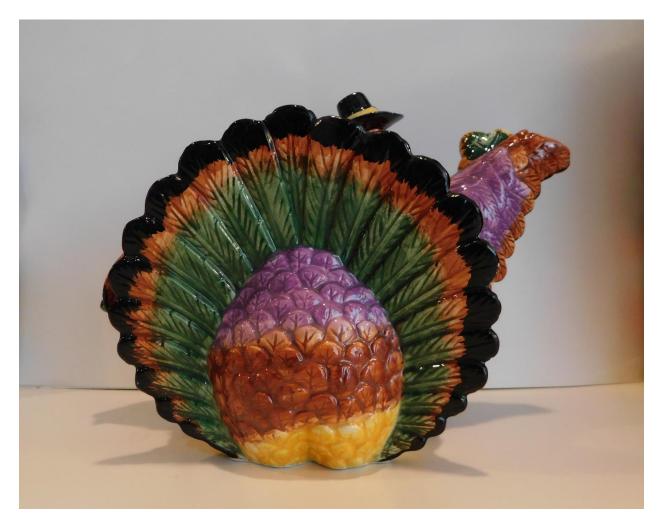

## ARTIFACT COLLECTION FORM

ID Name/Number: 0000202454 Date Received: 7/23/24

| Item                                     | Vintage Thanksgiving Turkey Teapot                                                                     |  |  |  |  |
|------------------------------------------|--------------------------------------------------------------------------------------------------------|--|--|--|--|
| Description                              | Turkey with purple, brown, green, yellow feathers with a chicken wearing a pilgrim's hat riding on top |  |  |  |  |
| Donor                                    | Lovetta Gipson                                                                                         |  |  |  |  |
| Source/<br>Originated<br>from            | Irma Montgomery                                                                                        |  |  |  |  |
| Credit given to (From the collection of) | The Irma Montgomery Collection of Vintage Teapots                                                      |  |  |  |  |
| Additional<br>Information                | Harvest Collection<br>1970's<br>USA                                                                    |  |  |  |  |
|                                          |                                                                                                        |  |  |  |  |
|                                          |                                                                                                        |  |  |  |  |
|                                          |                                                                                                        |  |  |  |  |
|                                          |                                                                                                        |  |  |  |  |
| Date:                                    | Completed by: Sandra Jones                                                                             |  |  |  |  |
| Completed & Scanned:                     | Scanned by:                                                                                            |  |  |  |  |

FRONT/SIDE

BACK