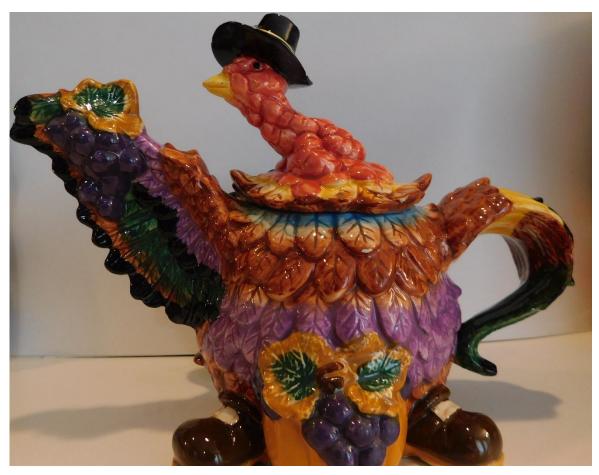

## ARTIFACT COLLECTION FORM

ID Name/Number: 0000202454 Date Received: 7/23/24

| Item                                     | Vintage Thanksgiving Turkey Teapot                                                                     |  |  |  |  |
|------------------------------------------|--------------------------------------------------------------------------------------------------------|--|--|--|--|
| Description                              | Turkey with purple, brown, green, yellow feathers with a chicken wearing a pilgrim's hat riding on top |  |  |  |  |
| Donor                                    | Lovetta Gipson                                                                                         |  |  |  |  |
| Source/<br>Originated<br>from            | Irma Montgomery                                                                                        |  |  |  |  |
| Credit given to (From the collection of) | The Irma Montgomery Collection of Vintage Teapots                                                      |  |  |  |  |
| Additional<br>Information                | Harvest Collection<br>1970's<br>USA                                                                    |  |  |  |  |
|                                          |                                                                                                        |  |  |  |  |
|                                          |                                                                                                        |  |  |  |  |
|                                          |                                                                                                        |  |  |  |  |
|                                          |                                                                                                        |  |  |  |  |
| Date:                                    | Completed by: Sandra Jones                                                                             |  |  |  |  |
| Completed & Scanned:                     | Scanned by:                                                                                            |  |  |  |  |

FRONT/SIDE

BACK